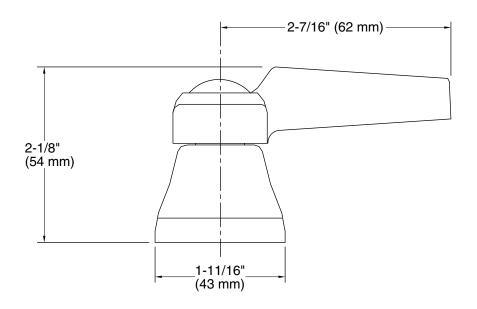

aucet K-16012-4

#### **Features**

- Polished Chrome lever handles.
- Required to complete Triton widespread lavatory and Triton widespread kitchen sink faucet bases.
- Supplied with both Polished Chrome and vandal-resistant red and blue index buttons for your convenience.

#### Material

Solid-brass construction for durability and reliability.

#### **Recommended Products/Accessories**

K-23723 Faucet cleaner





**ADA** 

**CSA B651** 

#### Codes/Standards

ASME A112.18.1/CSA B125.1 All applicable US Federal and State material regulations ADA ICC/ANSI A117.1 CSA B651

## KOHLER® Faucet Lifetime Limited Warranty

See website for detailed warranty information.

#### **Available Colors/Finishes**

Color tiles intended for reference only.

Color Code Description

CP

Polished Chrome







### **Technical Information**

All product dimensions are nominal.

#### **Notes**

Install this product according to the installation guide.

ADA, CSA B651 compliant when installed to the specific requirements of these regulations.